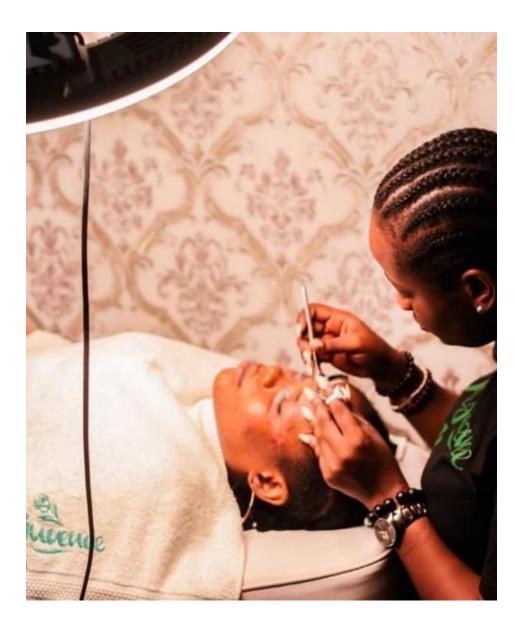

| Deep Cleansing Facials                   | N40,000 |
|------------------------------------------|---------|
| <b>Brightening Facials</b>               | N50,000 |
| Anti-Aging Facials                       | N55000  |
| Acne Facials with High Frequency         | N60,000 |
| Casmara Brightening<br>Facials           | N60,000 |
| Casmara Anti-Aging Facials               | N60,000 |
| Casmara Acne                             | N60,000 |
| Casmara Mask                             | N20,000 |
| Derma planning Only                      | N30,000 |
| Derma planning with deep cleasing        | N55,000 |
| Vitamin C Facials                        | N55,000 |
| Hydrating Facials                        | N50,000 |
| Hydrating Facials with Vitamins C        | N55,000 |
| Hydra Facials                            | N85,000 |
| Mini Facials (kids between age 6-12years | N30,000 |

#### **Milk Brightening Peel**

Is a medical grade peel that penetrates the outer layers of the skin to treat skin imperfection, fine lines and rejuvenate the skin N80,000

#### Mask Acne - Prone Skin Peel

Is a re-texturing mask that removes dead cells and excess sebium from the skin while purifying and removing impurities

N80,000