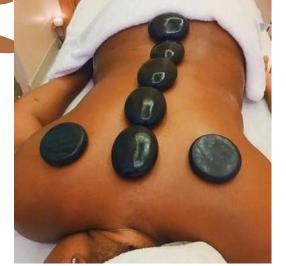

#### **Hotstone Massage**

A massage therapy that uses smooth, heated stones which promotes relaxation of the muscles and joints in the body to ease pains & spasm.

N50,000/60mins

N60,000/90mins

#### **Couple Hotstone Massage**

A massage therapy that uses smooth, heated stones which promotes relaxation of the muscles and joints in the body to ease pains & spasm.

N100,000/60mins

N120,000/90mins