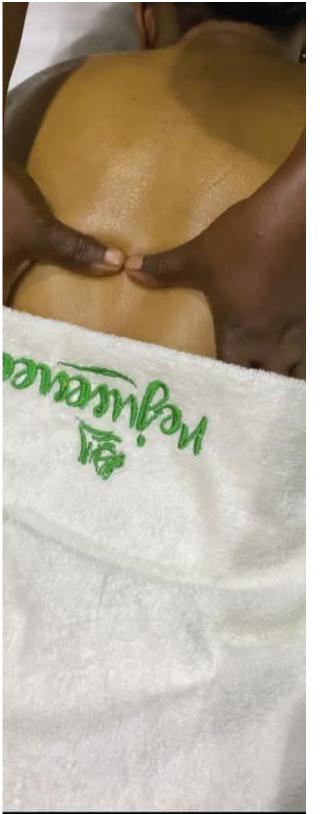

#### **Deep Tissue Massage**

An Intense massage that uses deep pressure to relieve tension, eliminate any stiffness and releases energy to prolong the feeling of wellbeing long after the massage is over.

#### Combo Massage

It is the combination of both Swedish & deep tissue massage.

N50,000/60mins N60,000/90mins