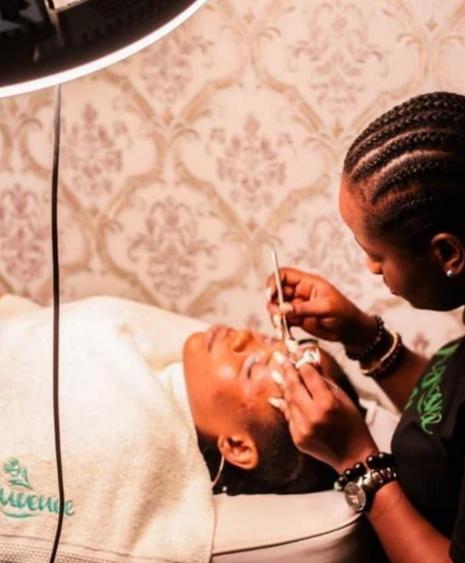

#### **Milk Brightening Peel**

Is a medical grade peel that penetrates the outer layers of the skin to treat skin imperfection, fine lines and rejuvenate the skin N80,000

#### Mask Acne - Prone Skin Peel

Is a re-texturing mask that removes dead cells and excess sebium from the skin while purifying and removing impurities N80,000