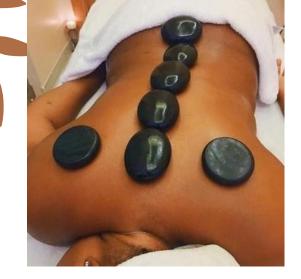

#### Hotstone Massage

A massage therapy that uses smooth, heated stones which promotes relaxation of the muscles and joints in the body to ease pains & spasm.

N50,000/60mins

N60,000/90mins

#### **Couple Hotstone Massage**

A massage therapy that uses smooth, heated stones which promotes relaxation of the muscles and joints in the body to ease pains & spasm.

N100,000/60mins

N120,000/90mins