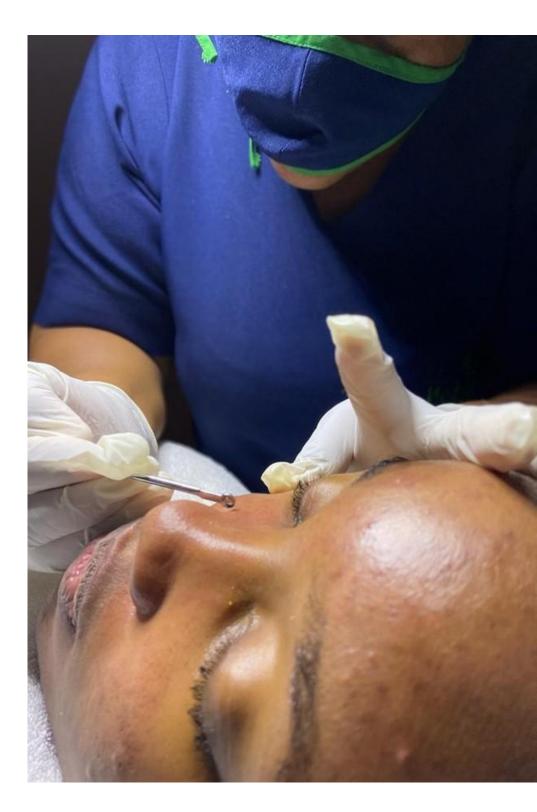

| Deep Cleansing Facials                             | N40,000                   |
|----------------------------------------------------|---------------------------|
| Brightening Facials                                | N50,000                   |
| Anti-Aging Facials                                 | N55000                    |
| Acne Facials with High<br>Frequency                | N60,000                   |
| Casmara Brightening<br>Facials                     | N60,000                   |
| Casmara Anti-Aging Facials                         | N60,000                   |
| Casmara Acne<br>Casmara Mask                       | N60,000<br>N20,000        |
| Derma planning Only                                | N30,000                   |
| Derma planning with deep<br>cleasing               | N55,000                   |
| Vitamin C Facials                                  | N55,000                   |
| Hydrating Facials                                  | N50,000                   |
| Hydrating Facials with Vitamins C<br>Hydra Facials | N55,000<br><b>N85,000</b> |
| Mini Facials (kids between age 6-<br>12years       | N30,000                   |

#### **Milk Brightening Peel**

Is a medical grade peel that penetrates the outer layers of the skin to treat skin imperfection, fine lines and rejuvenate the skin N80,000

#### Mask Acne - Prone Skin Peel

Is a re-texturing mask that removes dead cells and excess sebium from the skin while purifying and removing impurities N80,000