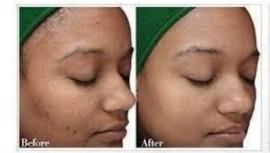

## **Milk Brightening Peel**

Is a medical grade peel that penetrates the outer layers of the skin to treat skin imperfection, fine lines and rejuvenate the skin N80,000

#### Mask Acne - Prone Skin Peel

Is a re-texturing mask that removes dead cells and excess sebium from the skin while purifying and removing impurities N80,000