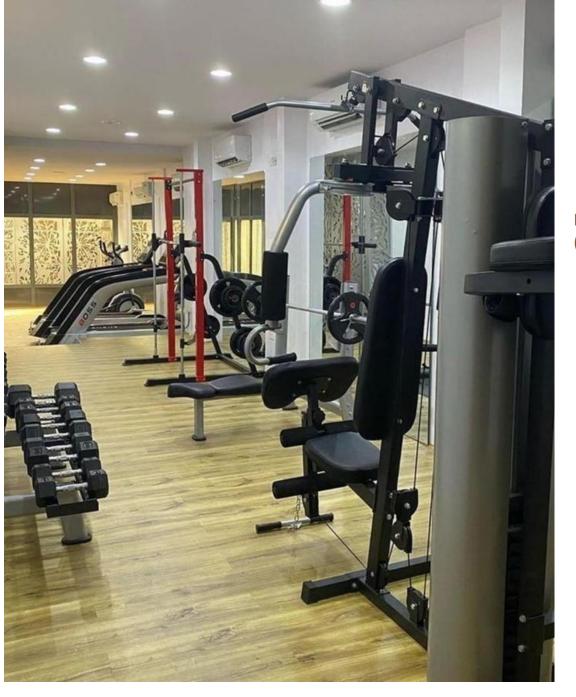

## JOIN OUR FITNESS & GYM CLASSES MEMBERSHIP OPTIONS

| Walk-In Daily             | N 2,500 |
|---------------------------|---------|
| SINGLE (MONTHLY           | PLAN)   |
| Gym Access                | N25,000 |
| Gym & Personal Trainings  | N40,000 |
| Gym & Personal Training & |         |
| Fitness Studio            | N65,000 |

#### FAMILY PACKAGES (FAMILY OF 4) (MONTHLY PLAN)

| Gym Access                                  | N65,000 |
|---------------------------------------------|---------|
| Gym & Personal Training &<br>Fitness Studio | N85,000 |
| Exercise Classes Only                       | N20,000 |
| EMS/I Fitness Training 6                    |         |
| sessions                                    | N55,000 |

#### FAMILY OF 5 TO 7 (MONTHLY PLAN)

| Gym Access only           | N85,000  |
|---------------------------|----------|
| Gym & Personal Training & |          |
| Fitness Studio            | N105,000 |