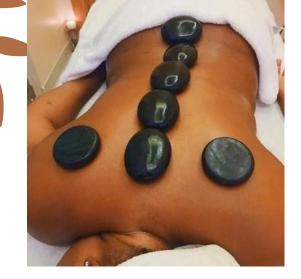

## Hotstone Massage

A massage therapy that uses smooth, heated stones which promotes relaxation of the muscles and joints in the body to ease pains & spasm.

N50,000/60mins

N60,000/90mins

## **Couple Hotstone Massage**

A massage therapy that uses smooth, heated stones which promotes relaxation of the muscles and joints in the body to ease pains & spasm.

N100,000/60mins

N120,000/90mins