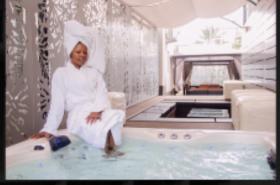

### **GENERAL SPA**

Massages are therapeutic. While each massage focuses on its specific area, massages relives stress and mental tension. It also helps with muscle relaxation, joint flexibility and improved blood flow circulation.

Our most luxurious massages starts with an invigorating body brushing, followed by your choice of full body massage and ending with our warm oil scalp and neck massage that will leave you feeling transformed. We employ a variety of techniques including acupressure movements, such as press joints and palm pressure, and standard massage techniques like sliding, long exploration, short exploration and kneading.