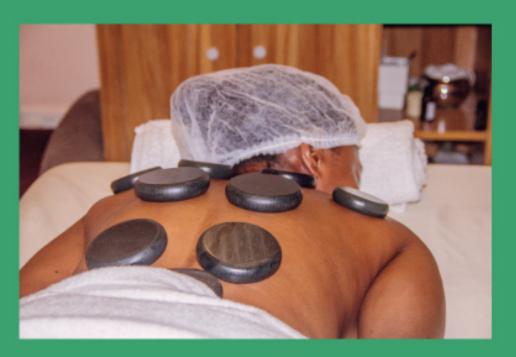

### **GENERAL SPA**

Massages are therapeutic. While each massage focuses on its specific area, massages relives stress and mental tension. It also helps with muscle relaxation, joint flexibility and improved blood flow circulation.

Our most luxurious massages starts with an invigorating body brushing, followed by your choice of full body massage and ending with our warm oil scalp and neck massage that will leave you feeling transformed. We employ a variety of techniques including acupressure movements, such as press joints and palm pressure, and standard massage techniques like sliding, long exploration, short exploration and kneading.