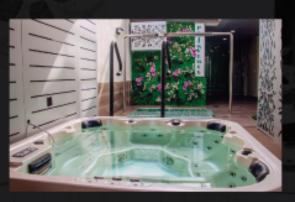

# HENNA LOUNGE & NATURAL SPA

Our traditional arts of henna explore designs that tells more. Inspired by its most intimate and traditional heritage, we use the best selected shrubs and dyes to create designs and body arts. We also provide the following services: Pin Rolling/Stick Massage, Body Polish & Body Scrubs, Hammam/Turkish Bath, Sugar Wax Hair Removal. Come in for that unique northern caliphate vibe.